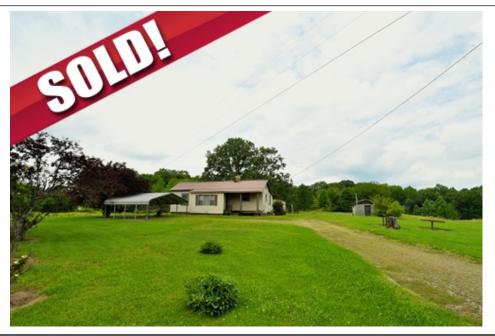

## Welcome to Your Farm

## 1197 County Road 107, Scottsboro, AL 35768

- » Beds: 3 | Baths: 1 Full
- » MLS #: 167036
- » Single Family | 1,162 ft<sup>2</sup> | Lot: 70.6 acres
- » Over 70 acres
- » Ready to be made into your homestead.
- » More Info: 1197CountyRoad107.IsForSale.com

## \$ 510,000

This is a great combination of timber, pasture, and crop land. Also, it adjoins the wildlife management area. Turkey and deer frequent the property. Peaceful piece of land to enjoy the outdoors. \*Propane tank under rental and service from AllGas\*